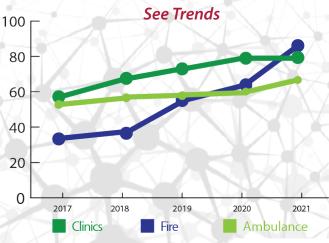

#### **Understand At-A-Glance**

- Immediately see overall performance
- See how performance changes over time
- Identify which skills are being practiced
- Immediately see which groups perform better

# DASHBOARD

- Set Date Range
- Click to include or exclude groups
- Slide to set maximum and minimum scores
- Export's PDF and Export as Tables