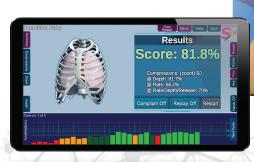

#### **Real Time ACCURATE Feedback**

- At-a-Glance Understanding of Coloured Bars
- More Accurate than the Competition
- Covers More Parameters
- Compressions Depth, Rate and Release
- Compressions Too Deep and Hitting Bottom
- Ventilations Volume and Rate of Air Flow
- Ventilations Interval Between Ventilations
- Ventilations Tidal Flow with Rate and Volume
- Ventilations Pressure From Incorrect Release of BVM

### **Quick & Easy To Use**

- Metronome On / Off, User Sets Rate
- Self Challenge by Turning Feedback Off
- Immediate Percentage Score
- Review Performance with Coloured Bars
- Display Chart of Results