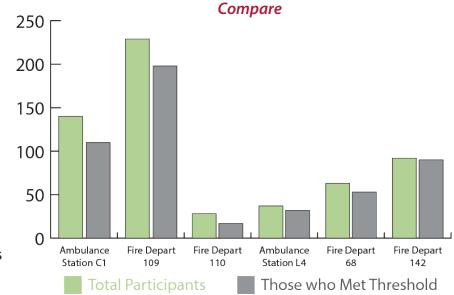

### Collect Data from Multiple Sites

- Cleans Data so you only look at what is relevant
- Identifies and Corrects name variations
- Verifies all results are available.

# DASHBOARD

- Set Date Range
- Click to include or exclude groups
- Slide to set maximum and minimum scores
- Export's PDF and Export as Tables